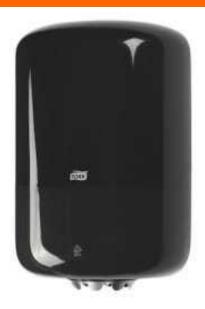

## Black Dispenser for Central Unwinding Elevation Coil TK559008

Discover our **Black Central Pull Dispenser Elevation**, a must-have for catering professionals. Practical and functional, this black plastic dispenser ensures easy and quick unwinding of your rolls. With dimensions of 227mm in length, 239mm in depth, and 360mm in height, it fits perfectly into your workspace. Its lightweight of 1.4kg makes it a handy accessory for daily use. Simplify your life with this ID M2 system, ideal for efficient professional use.

## **Product Features:**

Length (mm): 227 Depth (mm): 239 Height (mm): 360

Weight (kg): 1.4 Subject: plastic Color: black

ID System: m2