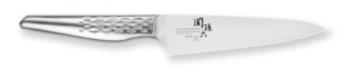

## Seki Magoroku Shoso Office Knife - 12 Cm KIAB5163

Discover the Seki Magoroku Shoso - 12 cm Office Knife, the essential tool for kitchen professionals. With its 12 cm stainless steel blade, this knife offers precision and efficiency for all your cutting needs. Its ergonomic stainless steel handle ensures optimal grip for safe work. Don't wait any longer and equip yourself with this exceptional knife from the Seki Magoroku Shoso range.

## **Product Features:**

Length (mm) : 225Country of NBlade size (in cm) : 12Range : seki-

Country of Manufacture : japan Range : seki-magoroku-shoso Handle material : stainless-steel